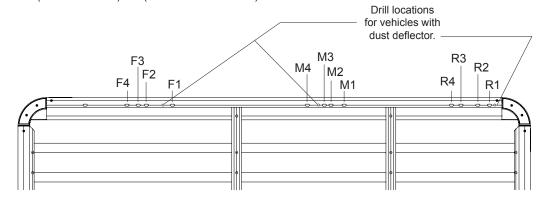

Front of Tray

|            | Front Cross        | sbar                 | Middle Crossbar |                     |                      | Rear Crossbar |                     |                      | Approx. Overall Vehicle |  |
|------------|--------------------|----------------------|-----------------|---------------------|----------------------|---------------|---------------------|----------------------|-------------------------|--|
| Front Slot | Dim. A             | Leg Height<br>Spacer | Middle Slot     | Dim. A              | Leg Height<br>Spacer | Rear Slot     | Dim. A              | Leg Height<br>Spacer | Height                  |  |
|            |                    |                      |                 |                     |                      |               |                     |                      |                         |  |
| F2         | 97mm<br>(3 13/16") | QMPS10               | M4              | 110mm<br>(4 21/64") | QMPS10               | R2            | 125mm<br>(4 59/64") | QMPS10               |                         |  |

| Country         | Vehicle                 | Running Date  | Vehicle Load<br>Rating<br>(kg / lbs) | Fit Kit                                | Notes                                                                                                                                                                                                                                                                                                |  |
|-----------------|-------------------------|---------------|--------------------------------------|----------------------------------------|------------------------------------------------------------------------------------------------------------------------------------------------------------------------------------------------------------------------------------------------------------------------------------------------------|--|
| Australia & NZ  | LEXUS LX470 4dr 4WD     | 05/98 - 03/08 |                                      | 1 x RCP02-BK<br>3 x QMPS10<br>1 x RCH6 | Vehicles fitted with a dust deflector on the rear tailgate (that lifts up) requires new crossbar positions. Mark positions 53mm back (towards rear of tray) from the centre of the slot positions detailed above, mark on both sides of the tray. Drill Ø8.5mm (21/64") holes in these positions and |  |
| USA &<br>Canada | LEXUS LX Series 4dr SUV | 1998 - 2007   | 120 / 265                            |                                        |                                                                                                                                                                                                                                                                                                      |  |
| South<br>Africa | LEXUS LX470 4dr 4WD     | 1998 - 2007   | 120 / 200                            |                                        |                                                                                                                                                                                                                                                                                                      |  |
| UK &<br>Europe  | LEXUS LX470 4dr 4WD     | 1998 - 2007   |                                      |                                        | use instead of the specified slots.                                                                                                                                                                                                                                                                  |  |