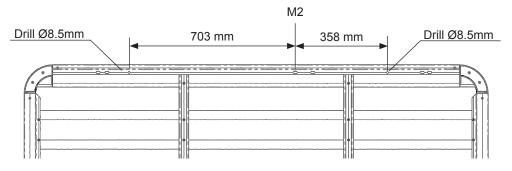

## **Front of Tray**

| Front Crossbar       |        |                      | Middle Crossbar |        |                      | Rear Crossbar        |        |                      | Approx.<br>Overall |
|----------------------|--------|----------------------|-----------------|--------|----------------------|----------------------|--------|----------------------|--------------------|
| Front Slot           | Dim. A | Leg Height<br>Spacer | Middle Slot     | Dim. A | Leg Height<br>Spacer | Rear Slot            | Dim. A | Leg Height<br>Spacer | Vehicle<br>Height  |
|                      |        |                      |                 |        |                      |                      |        |                      |                    |
| Drill Hole<br>Ø8.5mm | 177mm  | QMHD05               | M2              | 186mm  | QMHD05               | Drill Hole<br>Ø8.5mm | 190mm  | QMHD15               | 1930               |