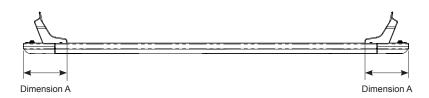

## **Front of Tray**

| Front Crossbar       |        |                      | Middle Crossbar |        |                      | Rear Crossbar        |        |                      | Approx.<br>Overall |
|----------------------|--------|----------------------|-----------------|--------|----------------------|----------------------|--------|----------------------|--------------------|
| Front Slot           | Dim. A | Leg Height<br>Spacer | Middle Slot     | Dim. A | Leg Height<br>Spacer | Rear Slot            | Dim. A | Leg Height<br>Spacer | Vehicle<br>Height  |
|                      |        |                      |                 |        |                      |                      |        |                      |                    |
| Drill Hole<br>Ø8.5mm | 177mm  | QMHD05               | M2              | 186mm  | QMHD05               | Drill Hole<br>Ø8.5mm | 190mm  | QMHD15               | 1930               |