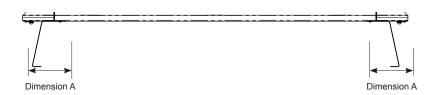

## Fitting Chart - Toyota Hilux 4dr Ute Dual Cab(with Backbone)

PIONEER 41100 (1528 x 1236mm) PIONEER 42100B (1528 x 1236mm) PIONEER 45100B (1528 x 1236mm)

**Front of Tray** 

| Front Crossbar       |        |                   | Rear Crossbar |        |                   | Approx.<br>Overall |  |
|----------------------|--------|-------------------|---------------|--------|-------------------|--------------------|--|
| Front Slot           | Dim. A | Leg Height Spacer | Rear Slot     | Dim. A | Leg Height Spacer | Vehicle Height     |  |
|                      |        |                   |               |        |                   |                    |  |
| Drill Hole<br>Ø8.5mm | EQUAL  | N/A               | R1            | EQUAL  | N/A               |                    |  |