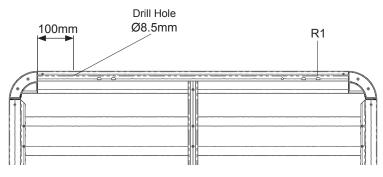

## Fitting Chart - Toyota Hilux 4dr Ute Dual Cab(with Backbone)

PIONEER 41100 (1528 x 1236mm) PIONEER 42100B (1528 x 1236mm) PIONEER 45100B (1528 x 1236mm)

**Front of Tray** 

| Front Crossbar       |        |                   | Rear Crossbar |        |                   | Approx.<br>Overall |  |
|----------------------|--------|-------------------|---------------|--------|-------------------|--------------------|--|
| Front Slot           | Dim. A | Leg Height Spacer | Rear Slot     | Dim. A | Leg Height Spacer | Vehicle Height     |  |
|                      |        |                   |               |        |                   |                    |  |
| Drill Hole<br>Ø8.5mm | EQUAL  | N/A               | R1            | EQUAL  | N/A               |                    |  |